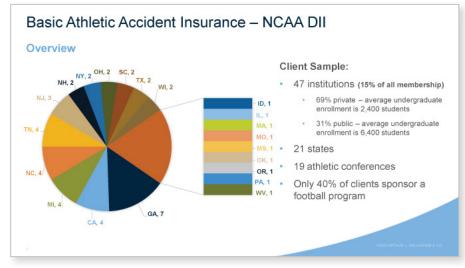

## **NCAA DII | Member Institution Client Benchmarking**

As the leading national broker in the intercollegiate athletic accident market, Gallagher Special Risk is pleased to present our Annual Client Benchmark Summary for the 2022-2023 policy year. With three offices supporting 400 colleges and universities nationwide, this benchmark report provides higher education institutions and their athletic departments with valuable insight into how their peer institutions structure coverage for student-athletes.

As the only benchmark summary of its kind available in the intercollegiate athletic accident market, the report offers a deep-dive into details of how Gallagher's client institutions structure their programs. You can benchmark your existing program on details such as:

- Program structure fully insured vs. self-funded?
- Per injury maximums and deductibles
  self-funded deductible?
- Annual premiums and program costs
- Accidental death and dismemberment (AD&D) benefits
- Benefit period
- Impact of institution-sponsored student health plans athletic injuries covered?
- Coverage for club and intramural sports