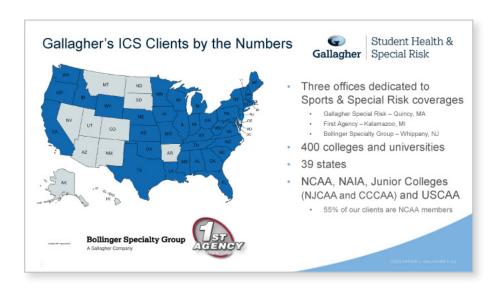

## **NCAA DII | Member Institution Client Benchmarking**

As the leading national broker in the intercollegiate athletic accident market, Gallagher Special Risk is pleased to present our Annual Client Benchmark Summary for the 2022-2023 policy year. With three offices supporting 400 colleges and universities nationwide, this benchmark report provides higher education institutions and their athletic departments with valuable insight into how their peer institutions structure coverage for student-athletes.