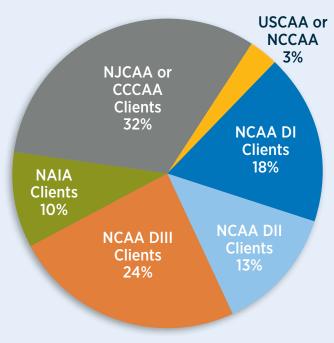

## **NCAA DII | Member Institution Client Benchmarking**

As the leading national broker in the intercollegiate athletic accident market, Gallagher Special Risk is pleased to present our Annual Client Benchmark Summary for the 2022-2023 policy year. With three offices supporting 400 colleges and universities nationwide, this benchmark report provides higher education institutions and their athletic departments with valuable insight into how their peer institutions structure coverage for student-athletes.

Reports are available for NCAA DI, DII, DIII, NAIA and junior college (NJCAA & CCCAA) institutions. Please reach out to your Gallagher representative or the Gallagher Special Risk Team today to set up an expert review and benchmark analysis.